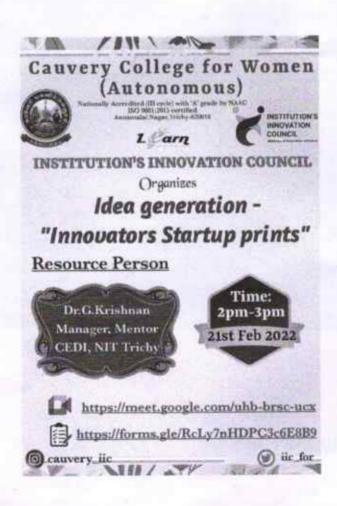

IIC CONVENOR Dr. S. Sowmya

Villejotka

IIC PRESIDENT/PRINCIPAL Dr. V. Sujatha

Made for free with Certify'em

HC PRESIDENT APRINCIPAL

Cauvery College For Women (Autonomous) Annamalal Nager, Tiruchirappalii - 820 018. Tamilnadu.