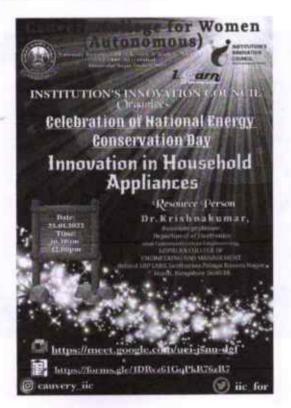

Meeting ended with vote of thanks by Dr.S.Sowmya, IIC Convenor.

SANGER FOR THE SANGER

Principal / President, IIC
Principal

Cauvery College For Womer
(Autonomous)
Annamalai Nagar,
Tiruchirappalli - 520 018;
Tamilnadu.