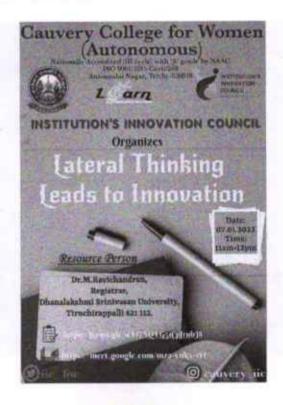

### **QUARTER PLAN II ACTIVITIES**

| SN | Date                                    | Title of the event                                                            | Resource person                                                                                           | Activity                                                             | No of             |
|----|-----------------------------------------|-------------------------------------------------------------------------------|-----------------------------------------------------------------------------------------------------------|----------------------------------------------------------------------|-------------------|
| 0  |                                         |                                                                               |                                                                                                           | Type                                                                 | Beneficiari<br>es |
| 1  | 11.12.2021                              | Council meet for<br>Review of Quarter I<br>and Action plan of<br>Quarter II   | IIC team                                                                                                  | IIC                                                                  | 41                |
| 2  | 21.12.2021                              | Exposure visit to pre-<br>incubation unit at<br>AIRAF                         | Mr.Daniel Prabhakaran<br>Annamalai Innovation<br>Research forum<br>Annamalai Univeristy                   | IIC                                                                  | 40                |
| 3  | 22.12.2021                              | Workshop on Entrepreneurship Skills, Attitude and Behaviour development       | Dr.N.Prasanna Director i/c, BECH RUSA Bharathidasan University Trichy                                     | IIC/<br>Inperson                                                     | 52                |
| 4  | 07.01.2022                              | Lateral thinking leads to Innovation                                          | Dr.M.Ravichandran<br>Registrar<br>Dhanalakshmi Srinivasan<br>university, Trichy                           | IIC                                                                  | 74                |
| 5  | 17.01.2022<br>(5.00 pm to<br>6.00 pm)   | Startup Ideation<br>Contest                                                   | Dr.R.Subha & Dr.S.Sowmiya EDC coordinators Cauvery College for Women                                      | SD/Nationa<br>1 Startup<br>day                                       | 36                |
| 6  | 19.01.2022<br>(10.00 am to<br>11.00 am) | Basics of IPR                                                                 | Dr.K.Veerakumar Head, Department of Business Adminstration Nallamuthu Gounder Mahalingam College,Pollachi | SD/IPR cell                                                          | 123               |
| 7  | 19.01.2022<br>(11.00 am to<br>12.00 pm) | Awareness on Building<br>Innovation Practices In<br>Energy Conservation       |                                                                                                           | IIC/Celebra<br>tion on<br>National<br>Energy<br>Conservatio<br>n day | 94                |
| 8  | 24.01.2022<br>(10.00 am to<br>11.00 am) | Pitching Event for POCs developed and linkage with IA's for mentoring support | Dr.Rahul<br>Founder, Silver Link<br>foundations                                                           | IIC/Online                                                           | 38                |
| 9  | 24.01.2022<br>(1.30 pm to<br>3.00 pm)   | Talk on Process Motivation Development and                                    | Mr.Mohammed Ithyoos<br>Robotian                                                                           | IIC/Online                                                           | 46                |

|          | 1                | Γ_                                    | Γ= .                                                                           | Т                           |          |
|----------|------------------|---------------------------------------|--------------------------------------------------------------------------------|-----------------------------|----------|
|          |                  | Programme on                          | Registrar                                                                      |                             |          |
|          |                  | Innovation and                        | Dhanalakshmi Srinivasan                                                        |                             |          |
|          |                  | Entrepreneurship                      | university, Trichy                                                             |                             |          |
|          |                  |                                       | Dr.N.Prasanna                                                                  |                             |          |
|          |                  |                                       | Director i/c, BECH RUSA                                                        |                             |          |
|          |                  |                                       | Bharathidasan University                                                       |                             |          |
|          |                  |                                       | Trichy                                                                         |                             |          |
| 19       | 18.02.2022       | Pathway of                            | Ms.Jaisreesuresh                                                               | SD                          | 39       |
|          | (10.00 am to     | Entreprenurship- case                 | Proprietor, First craft                                                        |                             |          |
|          | 11.00 am)        | study                                 | Trichy                                                                         |                             |          |
| 20       | 18.02.2022       | Innovations from                      | Ms. Shrinidhi Umanathan                                                        | SD/Startup                  | 23       |
|          | ( 2pm to 3       | Waste materials- A                    | Retailor, Properitor                                                           | 1                           |          |
|          | pm)              | startup firm                          | Trichy                                                                         |                             |          |
| 21       | 21.02.2022       | Patentable innovation                 | Dr.N.Priyadharshini                                                            | SD/IPR                      | 32       |
|          | (11 am to 12     | to be or not to be                    | PSGR Krishnammal                                                               | Cell                        | 02       |
|          | pm)              |                                       | College for Women,                                                             |                             |          |
|          | pin)             |                                       | Coimbatore                                                                     |                             |          |
| 22       | 21.02.2022       | Idea generation "                     | Dr.G.Krishnan                                                                  | SD/Ideation                 | 60       |
| 22       | (2 pm to 3       | Innovators Startup                    | Manager, Mentor                                                                | club                        | 00       |
|          | pm)              | prints"                               | CEDI, NIT Trichy                                                               | Club                        |          |
| 23       | 22.02.2022       | Faculty Development                   | Dr.T.Pavankumar                                                                | IIC/CSIR                    | 95       |
| 23       | (10 am to 2      | _                                     | Senior Scientist                                                               | IMMT                        | 93       |
|          | ,                | Programme on Overview of IPR,         | CSIR IMMT                                                                      |                             |          |
|          | pm)              | · · · · · · · · · · · · · · · · · · · |                                                                                |                             |          |
|          |                  | Patent and Filling                    | Bhuvaneshwar                                                                   |                             |          |
| 24       | 22.02.2022       | aspects                               | D., D.C 1                                                                      | HC/C-1-1                    | 20       |
| 24       | 22.02.2022       | Contest on Problem                    | Dr.P.Sivakumar                                                                 | IIC/Celebra                 | 30       |
|          | (3.00 pm to      | Solving Ideation                      | Arviya Technologies,                                                           | tion on                     |          |
|          | 4.00 pm)         | Prototypes in science                 | Start up frim, Pattukottai                                                     | National                    |          |
|          |                  |                                       |                                                                                | Science                     |          |
|          |                  |                                       |                                                                                | Day                         |          |
| 25       | 23.02.2022       | Attitude determines                   | Dr.Jeyakumar                                                                   | SD/startup                  | 25       |
|          |                  | altitude- A case study                | nRoot Technoloiges                                                             | club                        |          |
|          | 3.00 pm)         |                                       |                                                                                |                             |          |
| 24       | 23.02.2022       | Arcane'22                             | Mr.Mitylesh                                                                    | IIC/MIT                     | 15 teams |
|          |                  | Intercollegeate Contest               |                                                                                |                             |          |
|          |                  | on Business Model                     |                                                                                |                             |          |
|          |                  | canvas                                |                                                                                |                             |          |
| 25       | 24.02.2022       | An International                      | Dr.T.Pavankumar                                                                | IIC/CSIR                    | 25 teams |
|          | &                | conference: New                       | Senior Scientist                                                               |                             |          |
|          | 25.02.2022       | trends in technology                  | CSIR IMMT                                                                      |                             |          |
|          |                  | and Innovations                       | Bhuvaneshwar                                                                   |                             |          |
|          |                  |                                       | Dr.R.Subha                                                                     |                             |          |
| 1        |                  | 1                                     | l a                                                                            | 1                           |          |
|          |                  |                                       | Assistant Professor                                                            |                             |          |
|          |                  |                                       |                                                                                |                             |          |
|          |                  |                                       | Cauvery College for                                                            |                             |          |
| 26       | 26.07.20222      | International Business                | Cauvery College for Women, Trichy                                              | IC/MIT                      | 25       |
| 26       | 26.07.20222<br>& | International Business Workshop       | Cauvery College for Women, Trichy Alumnus of Cambridge                         | IC/MIT                      | 25       |
| 26       | &                | International Business<br>Workshop    | Cauvery College for Women, Trichy                                              | IC/MIT                      | 25       |
|          | &<br>27.07.2022  | Workshop                              | Cauvery College for<br>Women, Trichy<br>Alumnus of Cambridge<br>University, UK |                             |          |
| 26<br>27 | &                |                                       | Cauvery College for Women, Trichy Alumnus of Cambridge                         | IC/MIT  IIC/Celebra tion on | 25<br>30 |