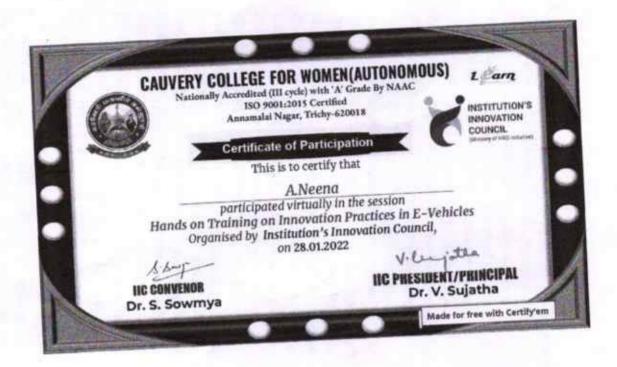

## CAUVERY COLLEGE FOR WOMEN

(AUTONOMOUS)

Nationally Accredited (3" Cycle) with 'A' Grade by NAAC

11.12.2021