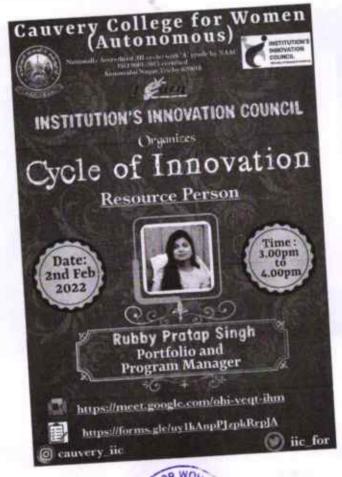

The council members met and discussed about the objective of IIC, type of acti calendar and Self-Driven), features of IIC portal for monthly report submission methods and self-Driven. and the status of the activities submitted in Quarter III and Quarter IV