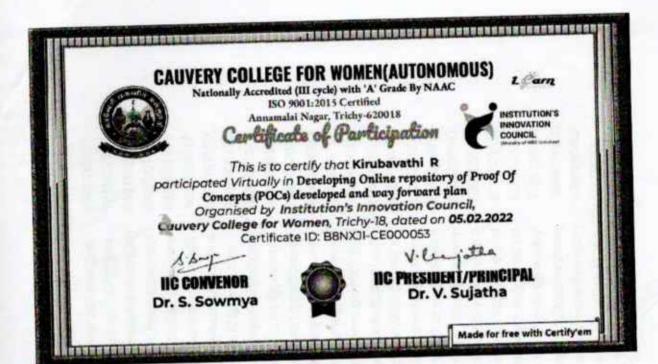

### CAUVERY COLLEGE FOR WOMEN

(AUTONOMOUS)

Nationally Accredited (3rd Cycle) with 'A' Grade by NAAC

The council members also discussed about collaborations with organizations to accelerate the activities of IIC. The council also deliberated on quarterly action plan in synchronization with activities and initiatives of other departments, centres and facilities in the Institute working towards promoting IPR, Innovation and Start up. The council unanimously decided to carry out all the IIC activities - Self driven, Celebration activities, IIC Calendar activities and MIC activities in regular basis throughout the year and meet regularly in beginning of every quarter to review the progress made in previous quarter and also to plan for upcoming quarter III and IV. The institute has planed to celebrate various social important days like energy conservation day, National Science Day with the collaboration of the Partnered institutes. The students were motivated to expand their level of participation in the field of entrepreneurship and innovation practices.