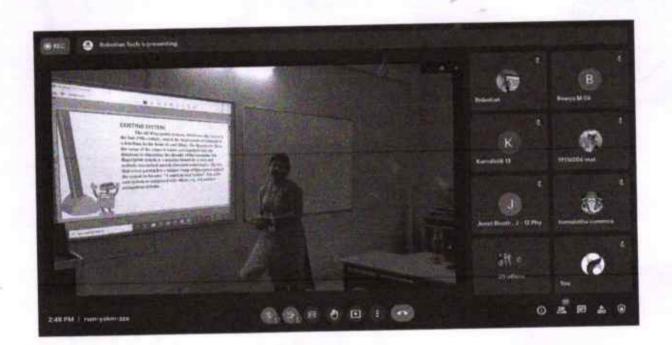

- The IIC Council meet was conducted to review the Quarter I activities and the planning of Quarter II activities. The meeting commenced through google meet on 11.12.2021 from 11am to 12pm.
- Following, the President of IIC, Dr.V.Sujatha, Principal, Cauvery College for Women welcomed the members.
- Dr.R.Subha, ARIIA Coordinator, presented the report of IIC Activities organized for the I Quarter and also proposed the activities planned for Quarter II.
- 4. Expert Members were requested to offer their valuable comments and suggestions to build innovative eco-system within the campus.
- 5. The following points were discussed:
  - Members suggested ideas on calendar activities and referred professional mentors who will support students innovative business ideas.
  - b) The expert members also committed to provide start up mentoring support for the identified students.
  - c) The students gave their insights in developing the awareness of innovation in the campus