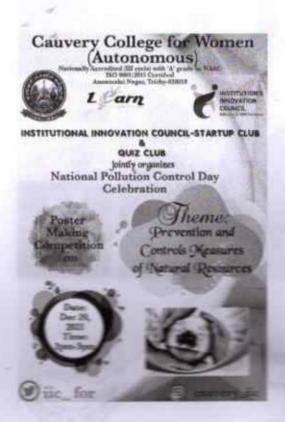

| S.No. | Name of<br>Member    | Member Type<br>(Teaching/<br>Nonteaching<br>External Expert) | Key Role/ Position<br>assigned in IIC | Signature  |
|-------|----------------------|--------------------------------------------------------------|---------------------------------------|------------|
| 1.    | Dr.V.Sujatha         | Principal                                                    | President                             | V. huj The |
| 2.    | Mr.S.Santhosh        | External Expert                                              | Incubation expert                     | Ind        |
| 3.    | Mr.A.Krishnamoorthy  | External Expert                                              | IPR Expert                            | ma         |
| 4.    | Mr.G.M.Srinivasan    | External expert                                              | Industry Expert                       | Trom       |
| 5.    | Dr.S.Sowmya          | Teaching                                                     | Convenor                              | l-lui-     |
| 6.    | Dr.R.Subha           | Teaching                                                     | ARIIA Coordinator                     | com        |
| 7.    | Dr.K.Kalaiarasi      | Teaching                                                     | NIRF Coordinator                      | R. Kalail  |
| 8.    | Dr.S.Gowri           | Teaching                                                     | Innovation Coordinator                | 1. Row 7.  |
| 9.    | Dr.J.TamilSelvi      | Teaching                                                     | IPR Coordinator                       | 7-1:101    |
| 10.   | Ms.M.Ellakkiya       | Teaching                                                     | Internship Coordinator                | Set        |
| 11.   | Ms.N.Sathammai priya | Teaching                                                     | Social media Coordinator              | dre .      |
| 12.   | Ms.N.Jeenathunisa    | Teaching                                                     | Startup Coordinator                   | Jethan-    |
| 14.   | Ms.Jayabharathi      | Teaching                                                     | IPR Coordinator, Member               | thathaut-  |
| 13.   | Ms.U.Shrinidhi       | Student                                                      | Start up founder                      | Smile      |