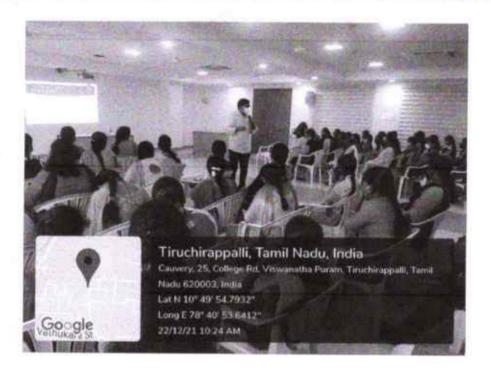

### REPORT ON EXPOSURE VISIT TO PRE-INCUBATION UNIT AT AIRAF

Entrepreneurship Development cell along with Institution Innovation Council Organized an "Exposure visit to Pre-Incubation Unit at Annamalai Innovation Research forum on 21.12.2021 from 11.00 am to 12.00 pm through online mode. Dr.R.Subha, IIC Coordinator, welcomed the gathering by imparting the importance of incubation for the student committee. An exposure to business incubation was visualized by Mr.Daniel Prabhakaran, Chief Executive officier, Annamalai incubation Research forum, Annamalai University. The features of Incubation like admistrative office, Computerized lab, research labs, space for meeting and seminars and cafeteria were visualized. The start-ups of the incubation were shared among the students for motivation purpose. The students gained sufficient knowledge on ideation for development of prototypes for start-ups. 40 students were benefitted and session ended with vote of thanks.