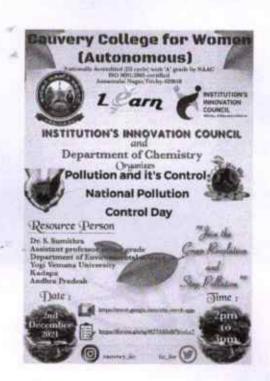

| S.No. | Name of<br>Member    | Member Type<br>(Teaching/<br>Nonteaching<br>External Expert) | Key Role/ Position<br>assigned in IIC | Signature  |
|-------|----------------------|--------------------------------------------------------------|---------------------------------------|------------|
| 1.    | Dr.V.Sujatha         | Principal                                                    | President                             | V. huj The |
| 2.    | Mr.S.Santhosh        | External Expert                                              | Incubation expert                     | Ind        |
| 3.    | Mr.A.Krishnamoorthy  | External Expert                                              | IPR Expert                            | ma         |
| 4.    | Mr.G.M.Srinivasan    | External expert                                              | Industry Expert                       | Trom       |
| 5.    | Dr.S.Sowmya          | Teaching                                                     | Convenor                              | l-lui-     |
| 6.    | Dr.R.Subha           | Teaching                                                     | ARIIA Coordinator                     | com        |
| 7.    | Dr.K.Kalaiarasi      | Teaching                                                     | NIRF Coordinator                      | R. Kalail  |
| 8.    | Dr.S.Gowri           | Teaching                                                     | Innovation Coordinator                | 1. Row 7.  |
| 9.    | Dr.J.TamilSelvi      | Teaching                                                     | IPR Coordinator                       | 7-1:101    |
| 10.   | Ms.M.Ellakkiya       | Teaching                                                     | Internship Coordinator                | Set        |
| 11.   | Ms.N.Sathammai priya | Teaching                                                     | Social media Coordinator              | dre .      |
| 12.   | Ms.N.Jeenathunisa    | Teaching                                                     | Startup Coordinator                   | Jethan-    |
| 14.   | Ms.Jayabharathi      | Teaching                                                     | IPR Coordinator, Member               | thathaut-  |
| 13.   | Ms.U.Shrinidhi       | Student                                                      | Start up founder                      | Smile      |