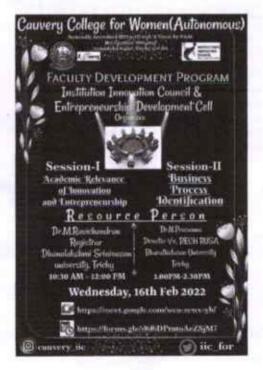

## CAUVERY COLLEGE FOR WOMEN (AUTONOMOUS) Nationally Accredited with "A" Grade by NAAC ENTREPRENEURSHIP DEVELOPMENT CELL/ INSTITUTION'S INNOVATION COUNCIL