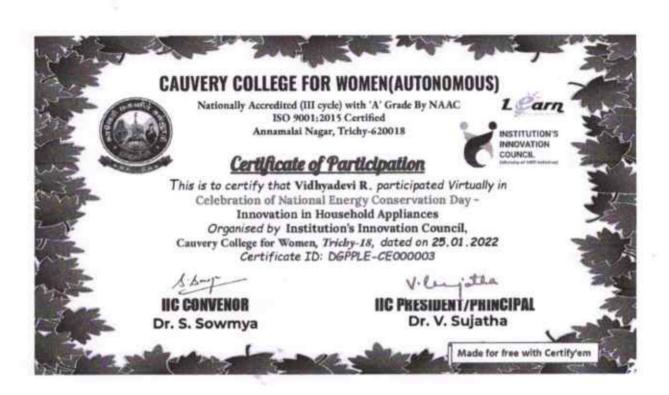

with Institution Innovation Council celebrated the National Energy conservation day by virtual session on "Innovation in House hold appliances" on 25.1.2022 from 10.30 am to 11.30 pm. Dr.K.Kalaarsai,IIC Memeber, welcomed the gathering by sharing the importance of energy conservation. The session was chaired by Dr.Krishnakumar, Associate Professor, Department of ECE, Gopalan College of Engineering and Management, Bangalore He explored the need of energy conservation in bringing out innovation in our surroundings. The methods with the application of AI and IOT in the conservation of energy in household electrical appliances The students gained sufficient knowledge on ideation for development of prototypes for start-ups. 72 students were benefitted and session ended with vote of thanks.











Cauvery College For Women

(Autonomous)

(Autonomous)

Annamini Nagar,

Annamini Nagar,

Annamini Nagar,

Annamini Nagar,

Annamini Nagar,

Annamini Nagar,

Eginda 3 Jrimorah in Houndatt orghianus 2351221

| mestamp                                   | Megister M. Cereck Tool Copering Tool of City Tool | 5         |                                   |            |
|-------------------------------------------|----------------------------------------------------|-----------|-----------------------------------|------------|
| 1-24-2022 10:04:08 Deepika P              | 21216009 Mathematics                               | I YEAR    | deepikap0409@gmail.com            | 8610429395 |
| 1-24-2022 10:04:26 S.DATSHINI             | 21216008 Mathematics                               | I YEAR