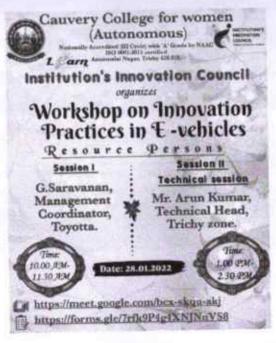

## CAUVERY COLLEGE FOR WOMEN

(AUTONOMOUS)

Nationally Accredited (3" Cycle) with 'A' Grade by NAAC

11.12.2021