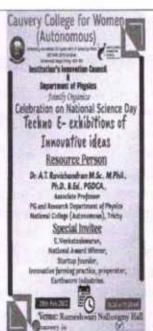

|    |              | Scientific Reserach     | Leipzig University       | National    |          |
|----|--------------|-------------------------|--------------------------|-------------|----------|
|    |              |                         | Germany                  | Science     |          |
|    |              |                         |                          | Day         |          |
| 28 | 28.02.2022   | Techno E- exhibitions   | Dr.N.Ravichandran        | IIC/Celebra | 25 teams |
|    | (11 am to 12 | of Innovative ideas     | Assistant Professor,     | tion on     |          |
|    | pm)          |                         | Department of Physics,   | National    |          |
|    |              |                         | National College, Trichy | Science     |          |
|    |              |                         | Mr.E.Venkatesh           | Day         |          |
|    |              |                         | National award winner,   |             |          |
|    |              |                         | Properiteor , Earthworm  |             |          |
|    |              |                         | Industries, Trichy       |             |          |
| 29 | 11.02.2022   | Report on Symposium     | MIC driven activity      |             | 30       |
|    |              | on buillding Innovation |                          |             |          |
|    |              | and Entrepreneurial     |                          |             |          |
|    |              | ecosystem for           |                          |             |          |
|    |              | educational instutuions |                          |             |          |