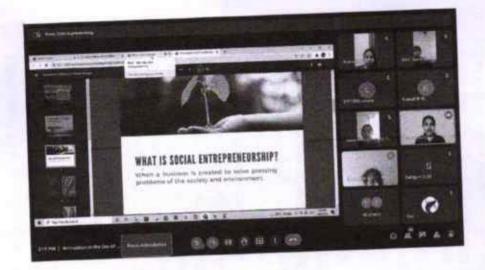

webinar on Innovation in the Era of Climate Change on 28.01.2022 from 2.00 pm to 3.00 pm. Dr.S.Sowmya IIC Coordinator welcomed the gathering and the session was chaired by Ms.Rana Jyoti, Corporate Communication Expert, Team lease Edtech, Climate Action Enthusiast. The resource person explored the basics of Innovation that can be implemented to bring innovative practices regarding to climate change. The session motivated 9 external participants and 43 internal participants from various disciplines and colleges'. The session was interactive and the participants were very much involved into the topic and this created an interest to build innovative practices in Climate change practices. The session ended with a vote of thanks by Dr.R.Subha.



## Innovation in the Era of Climate Change









### CAUVERY COLLEGE FOR WOMEN(AUTONOMOUS)

Nerionally Acception (III cycle) with 'A' Grade By NAAC ISO 8001:2015 Certified Acceptable Nagar, Trially 620018

## CERTIFICATE OF PARTICIPATION

This is to certify that

Shakin banu m s

Participated in the National webinar on Innovation in the Ero of Climate Change by Institution's Innovation Council, on 28th January 2022.

IIC CONVENOR Dr. S. Sowmya

Certificate ID: IUJICHG-CE000054

IIC PRESIDENT/PRINCIPAL Dr. V. Sujatha

Made for free with Certify'em



Cauvery College For Women
(Autonomous)
Annamalal Nagar,
Tiruchirappalli - 620 018.
Tamilnadu.

# Registration responses - Innovation in Climate change era

| ,                  |                                                                         |                     | ,           |