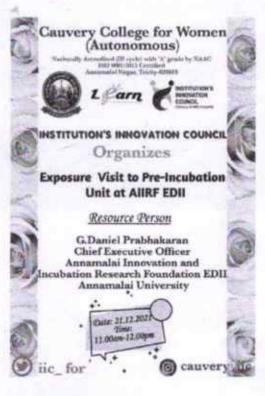

### REPORT ON EXPOSURE VISIT TO PRE-INCUBATION UNIT AT AIRAF

Entrepreneurship Development cell along with Institution Innovation Council Organized an "Exposure visit to Pre-Incubation Unit at Annamalai Innovation Research forum on 21.12.2021 from 11.00 am to 12.00 pm through online mode. Dr.R.Subha, IIC Coordinator, welcomed the gathering by imparting the importance of incubation for the student committee. An exposure to business incubation was visualized by Mr.Daniel Prabhakaran, Chief Executive officier, Annamalai incubation Research forum, Annamalai University. The features of Incubation like admistrative office, Computerized lab, research labs, space for meeting and seminars and cafeteria were visualized. The start-ups of the incubation were shared among the students for motivation purpose. The students gained sufficient knowledge on ideation for development of prototypes for start-ups. 40 students were benefitted and session ended with vote of thanks.