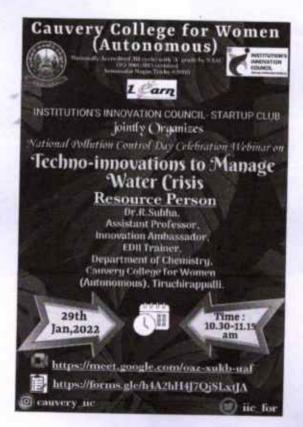

| S.No. | Name of<br>Member    | Member Type<br>(Teaching/<br>Nonteaching<br>External Expert) | Key Role/ Position<br>assigned in IIC | Signature  |
|-------|----------------------|--------------------------------------------------------------|---------------------------------------|------------|
| 1.    | Dr.V.Sujatha         | Principal                                                    | President                             | V. huj The |
| 2.    | Mr.S.Santhosh        | External Expert                                              | Incubation expert                     | Ind        |
| 3.    | Mr.A.Krishnamoorthy  | External Expert                                              | IPR Expert                            | ma         |
| 4.    | Mr.G.M.Srinivasan    | External expert                                              | Industry Expert                       | Trom       |
| 5.    | Dr.S.Sowmya          | Teaching                                                     | Convenor                              | l-lui-     |
| 6.    | Dr.R.Subha           | Teaching                                                     | ARIIA Coordinator                     | com        |
| 7.    | Dr.K.Kalaiarasi      | Teaching                                                     | NIRF Coordinator                      | R. Kalail  |
| 8.    | Dr.S.Gowri           | Teaching                                                     | Innovation Coordinator                | 1. Row 7.  |
| 9.    | Dr.J.TamilSelvi      | Teaching                                                     | IPR Coordinator                       | 7-1:101    |
| 10.   | Ms.M.Ellakkiya       | Teaching                                                     | Internship Coordinator                | Set        |
| 11.   | Ms.N.Sathammai priya | Teaching                                                     | Social media Coordinator              | dre .      |
| 12.   | Ms.N.Jeenathunisa    | Teaching                                                     | Startup Coordinator                   | Jethan-    |
| 14.   | Ms.Jayabharathi      | Teaching                                                     | IPR Coordinator, Member               | thathaut-  |
| 13.   | Ms.U.Shrinidhi       | Student                                                      | Start up founder                      | Smile      |