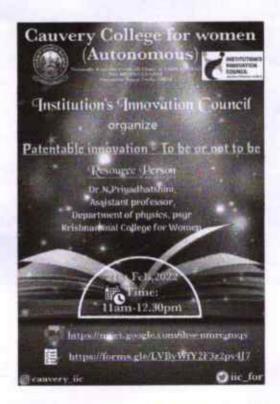

#### Certificate of Participation

This is to certify that INDHUMATHI A. participated Virtually in "Exposure Visit to Pre-Incubation Unit at AIIRF EDII" Organised by Institution's Innovation Council, Cauvery College for Women, Trichy-18, dated on 21.12.2022