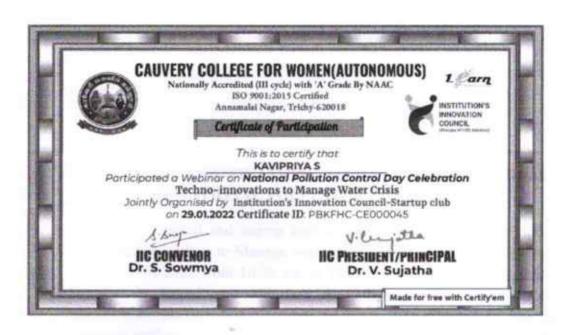

| S.No. | Name of<br>Member    | Member Type<br>(Teaching/<br>Nonteaching<br>External Expert) | Key Role/ Position<br>assigned in IIC | Signature  |
|-------|----------------------|--------------------------------------------------------------|---------------------------------------|------------|
| 1.    | Dr.V.Sujatha         | Principal                                                    | President                             | V. huj The |
| 2.    | Mr.S.Santhosh        | External Expert                                              | Incubation expert                     | Ind        |
| 3.    | Mr.A.Krishnamoorthy  | External Expert                                              | IPR Expert                            | ma         |
| 4.    | Mr.G.M.Srinivasan    | External expert                                              | Industry Expert                       | Trom       |
| 5.    | Dr.S.Sowmya          | Teaching                                                     | Convenor                              | l-lui-     |
| 6.    | Dr.R.Subha           | Teaching                                                     | ARIIA Coordinator                     | com        |
| 7.    | Dr.K.Kalaiarasi      | Teaching                                                     | NIRF Coordinator                      | R. Kalail  |
| 8.    | Dr.S.Gowri           | Teaching                                                     | Innovation Coordinator                | 1. Row 7.  |
| 9.    | Dr.J.TamilSelvi      | Teaching                                                     | IPR Coordinator                       | 7-1:101    |
| 10.   | Ms.M.Ellakkiya       | Teaching                                                     | Internship Coordinator                | Set        |
| 11.   | Ms.N.Sathammai priya | Teaching                                                     | Social media Coordinator              | dre .      |
| 12.   | Ms.N.Jeenathunisa    | Teaching                                                     | Startup Coordinator                   | Jethan-    |
| 14.   | Ms.Jayabharathi      | Teaching                                                     | IPR Coordinator, Member               | thathaut-  |
| 13.   | Ms.U.Shrinidhi       | Student                                                      | Start up founder                      | Smile      |