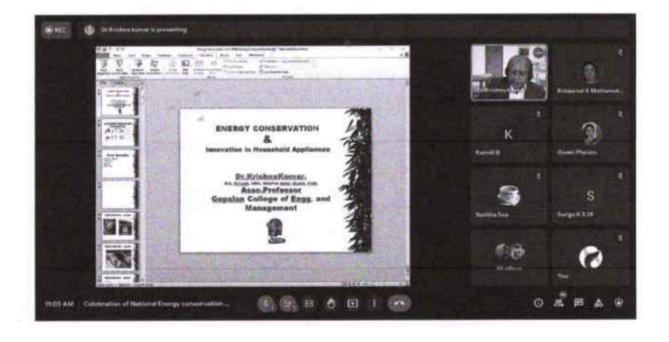

Meeting ended with vote of thanks by Dr.S.Sowmya, IIC Convenor.

SANGER FOR THE SANGER

Principal / President, IIC
Principal

Cauvery College For Womer
(Autonomous)
Annamalai Nagar,
Tiruchirappalli - 520 018;
Tamilnadu.