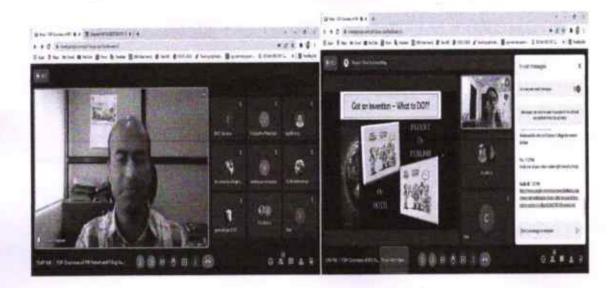

### REPORT ON EXPOSURE VISIT TO PRE-INCUBATION UNIT AT AIRAF

Entrepreneurship Development cell along with Institution Innovation Council Organized an "Exposure visit to Pre-Incubation Unit at Annamalai Innovation Research forum on 21.12.2021 from 11.00 am to 12.00 pm through online mode. Dr.R.Subha, IIC Coordinator, welcomed the gathering by imparting the importance of incubation for the student committee. An exposure to business incubation was visualized by Mr.Daniel Prabhakaran, Chief Executive officier, Annamalai incubation Research forum, Annamalai University. The features of Incubation like admistrative office, Computerized lab, research labs, space for meeting and seminars and cafeteria were visualized. The start-ups of the incubation were shared among the students for motivation purpose. The students gained sufficient knowledge on ideation for development of prototypes for start-ups. 40 students were benefitted and session ended with vote of thanks.