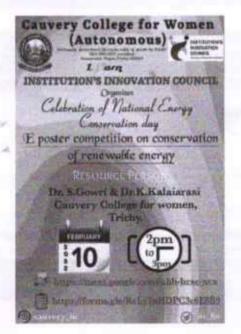

ENT CELL / INSTITUTION'S INNOVATION COUNCIL

### REPORT ON E- POSTER COMPETITION ON CONSERVATION OF RENEWABLE ENERGY -CELEBRATION OF NATIONAL ENERGY CONSERVATION

Entrepreneurship Development cell along with Institution Innovation Council celebrated the National Energy conservation day by E Poster competition on Conservation of renewable energy on 10.02.2022 from 2.00 pm to 3.00 pm. Dr.K.Kalaiarasi IIC Member, welcomed the gathering by sharing the importance of energy conservation. Students explored their ideas in bringing out innovation in conservation of energy. The students ideas were evaluated by Innovation Ambassador, Dr.S.Gowri and students were motivated for further process. 30 students were benefited and session ended with vote of thanks. The Winner is Ms.Bhavadharani III Physics





Cauvery College For Women
(Autonomous)
Annamalai Nagar,
Tiruchirappalli - 620 018.





HC PRESIDENT / PRINCIPAL

Conservation of Renewable Ereryll 5-poster

| Timestamp Email Address                                                         | Name                         | Designation | Department         | Name of the institution                       | Mobile Numbe |
|---------------------------------------------------------------------------------|------------------------------|-------------|--------------------|-----------------------------------------------|--------------|
| 2-9-2022 13:18:04 lakshmishalini2021@gmail.com                                  | Lakshmi Shalini              | UG-Student  | BSc.N&D            | Cauvery College for women                     | 8778870102   |