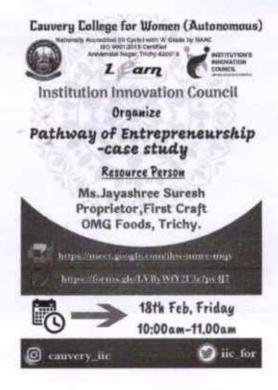

### REPORT ON EXPOSURE VISIT TO PRE-INCUBATION UNIT AT AIRAF

Entrepreneurship Development cell along with Institution Innovation Council Organized an "Exposure visit to Pre-Incubation Unit at Annamalai Innovation Research forum on 21.12.2021 from 11.00 am to 12.00 pm through online mode. Dr.R.Subha, IIC Coordinator, welcomed the gathering by imparting the importance of incubation for the student committee. An exposure to business incubation was visualized by Mr.Daniel Prabhakaran, Chief Executive officier, Annamalai incubation Research forum, Annamalai University. The features of Incubation like admistrative office, Computerized lab, research labs, space for meeting and seminars and cafeteria were visualized. The start-ups of the incubation were shared among the students for motivation purpose. The students gained sufficient knowledge on ideation for development of prototypes for start-ups. 40 students were benefitted and session ended with vote of thanks.