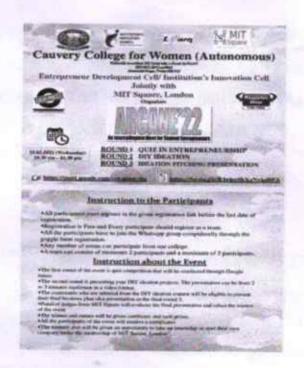

MIT Square, Bangalore addressed the students about the contest and the criteria that is considered in judging the ideas. The judges for the event were Mrs.Bhuvaneshwari, Co-Founder, MIT Square, Bangalore and Mr.M.Veer Varma, Business Consultant, MIT Square, London.15 teams from various colleges participated in the contest and the best 3 presentation was selected. The winners were given cash award and e- certificate of participation. Rs.1500 for First prize, Rs.750 for second prize and Rs.500 for third prize. The prize winners were:

I Prize: Mr.S.Kesava Sanandhan team, Sri Sairam Institute of Technology

II Prize: Ms.Anusha Team, Cauvery College for Women

III Prize: Ms.Reshma Team, Sri Sairam Institute of Technology

The event ended with vote of thanks by Dr.Subha, IIC Coordinator.









# (AUTONOMOUS) Learn

Nationally Accredited (III cycle) with 'A' Grade By NAAC ISO 9001: 2015 Cartified Annamalal Nagar, Trichs-620018



#### Certificate of Appreciation

This is to certify that S.Kesav Sanadhan
has won First prize with a cash award of Rs.1500 in
ARCANE'22 - An Intercollegiate competition for Students Entrepreneurs
Organised by Institution's Innovation Council, Entrepreneurship
Development Cell jointly with MIT SQUARE LONDON
Cauvery College for Women, Trichy-18, dated on 23.02.2022

IIC CONVENOR Dr. S. Sowmya

IIC PRESIDENT/PRIN

IIC PRESIDENT/PRINCIPAL Dr. V. Sujatha



IICORRESIDENT/PIRACIPAL
College For Women
(Autonomous)
Annamalai Nagar,
Truchirappalli - 620 018.
Tamlinadu.





L Carn



# Cauvery College for Women (Autonomous)

Entrepreneur Development Cell/ Ins