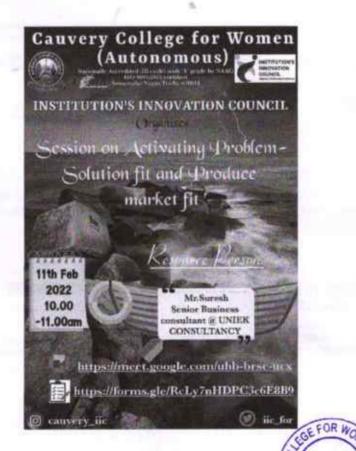

NEURSHIP DEVELOPMENT CELL / INSTITUTION'S INNOVATION COUNCIL

#### REPORT ON ACTIVATING PROBLEM-SOLUTION FIT AND PRODUCE MARKET FIT

Entrepreneurship Development cell along with Institution Innovation Council Organized a Session on "Activating Problem -Solution fit and produce market fit" on 11.02.2022 from 10.00 am to 11.00 am through online mode. Dr.S.Sowmiya, IIC Coordinator, welcomed the gathering by signifying the problems faced by entrepreneurs for commercialization of the product. Mr.S.Sureshkumar, Senior Business Consultant, UNIEK Consultancy motivated the students to find out the market strategy and novelty of their product. He explored the tools to identify the problems faced by entrepreneurs with case studies.. 42 students were benefitted and session ended with vote of thanks.







#### CAUVERY COLLEGE FOR WOMEN(AUTONOMOUS)



Nationally Accredited (III cycle) with 'A' Grade By NAAC ISO 9001:2015 Certified Annamalai Nagar, Trichy-620018



#### **Certificate of Participation**

This is to certify that A.Neena neena neena participated virtually in Session on Activating problem-solution fit and produce market fit organised by Institution's Innovation Council, Cauvery College for Women, Trichy-18 dated on 11.02.2022

Dr. S. Sowmya



Dr. V. Sujatha

Made for free with Certify'em



HC PRESIDE Cauvery College For Women (Autonomous). Annamalai Nagar, Tiruchirappalli - 620 018. Tamilnadu.

Registration of societies

|                                                                      |                        |             |