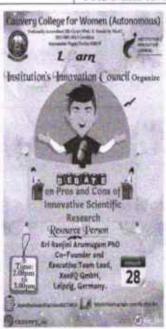

|          | 1                | Γ_                                    | Γ= .                                                                           | Т                           |          |
|----------|------------------|---------------------------------------|--------------------------------------------------------------------------------|-----------------------------|----------|
|          |                  | Programme on                          | Registrar                                                                      |                             |          |
|          |                  | Innovation and                        | Dhanalakshmi Srinivasan                                                        |                             |          |
|          |                  | Entrepreneurship                      | university, Trichy                                                             |                             |          |
|          |                  |                                       | Dr.N.Prasanna                                                                  |                             |          |
|          |                  |                                       | Director i/c, BECH RUSA                                                        |                             |          |
|          |                  |                                       | Bharathidasan University                                                       |                             |          |
|          |                  |                                       | Trichy                                                                         |                             |          |
| 19       | 18.02.2022       | Pathway of                            | Ms.Jaisreesuresh                                                               | SD                          | 39       |
|          | (10.00 am to     | Entreprenurship- case                 | Proprietor, First craft                                                        |                             |          |
|          | 11.00 am)        | study                                 | Trichy                                                                         |                             |          |
| 20       | 18.02.2022       | Innovations from                      | Ms. Shrinidhi Umanathan                                                        | SD/Startup                  | 23       |
|          | ( 2pm to 3       | Waste materials- A                    | Retailor, Properitor                                                           | 1                           |          |
|          | pm)              | startup firm                          | Trichy                                                                         |                             |          |
| 21       | 21.02.2022       | Patentable innovation                 | Dr.N.Priyadharshini                                                            | SD/IPR                      | 32       |
|          | (11 am to 12     | to be or not to be                    | PSGR Krishnammal                                                               | Cell                        | 02       |
|          | pm)              |                                       | College for Women,                                                             |                             |          |
|          | pin)             |                                       | Coimbatore                                                                     |                             |          |
| 22       | 21.02.2022       | Idea generation "                     | Dr.G.Krishnan                                                                  | SD/Ideation                 | 60       |
| 22       | (2 pm to 3       | Innovators Startup                    | Manager, Mentor                                                                | club                        | 00       |
|          | pm)              | prints"                               | CEDI, NIT Trichy                                                               | Club                        |          |
| 23       | 22.02.2022       | Faculty Development                   | Dr.T.Pavankumar                                                                | IIC/CSIR                    | 95       |
| 23       | (10 am to 2      | _                                     | Senior Scientist                                                               | IMMT                        | 93       |
|          | ,                | Programme on Overview of IPR,         | CSIR IMMT                                                                      |                             |          |
|          | pm)              | · · · · · · · · · · · · · · · · · · · |                                                                                |                             |          |
|          |                  | Patent and Filling                    | Bhuvaneshwar                                                                   |                             |          |
| 24       | 22.02.2022       | aspects                               | D., D.C 1                                                                      | HC/C-1-1                    | 20       |
| 24       | 22.02.2022       | Contest on Problem                    | Dr.P.Sivakumar                                                                 | IIC/Celebra                 | 30       |
|          | (3.00 pm to      | Solving Ideation                      | Arviya Technologies,                                                           | tion on                     |          |
|          | 4.00 pm)         | Prototypes in science                 | Start up frim, Pattukottai                                                     | National                    |          |
|          |                  |                                       |                                                                                | Science                     |          |
|          |                  |                                       |                                                                                | Day                         |          |
| 25       | 23.02.2022       | Attitude determines                   | Dr.Jeyakumar                                                                   | SD/startup                  | 25       |
|          |                  | altitude- A case study                | nRoot Technoloiges                                                             | club                        |          |
|          | 3.00 pm)         |                                       |                                                                                |                             |          |
| 24       | 23.02.2022       | Arcane'22                             | Mr.Mitylesh                                                                    | IIC/MIT                     | 15 teams |
|          |                  | Intercollegeate Contest               |                                                                                |                             |          |
|          |                  | on Business Model                     |                                                                                |                             |          |
|          |                  | canvas                                |                                                                                |                             |          |
| 25       | 24.02.2022       | An International                      | Dr.T.Pavankumar                                                                | IIC/CSIR                    | 25 teams |
|          | &                | conference: New                       | Senior Scientist                                                               |                             |          |
|          | 25.02.2022       | trends in technology                  | CSIR IMMT                                                                      |                             |          |
|          |                  | and Innovations                       | Bhuvaneshwar                                                                   |                             |          |
|          |                  |                                       | Dr.R.Subha                                                                     |                             |          |
| 1        |                  | 1                                     | l a                                                                            | 1                           |          |
|          |                  |                                       | Assistant Professor                                                            |                             |          |
|          |                  |                                       |                                                                                |                             |          |
|          |                  |                                       | Cauvery College for                                                            |                             |          |
| 26       | 26.07.20222      | International Business                | Cauvery College for Women, Trichy                                              | IC/MIT                      | 25       |
| 26       | 26.07.20222<br>& | International Business Workshop       | Cauvery College for Women, Trichy Alumnus of Cambridge                         | IC/MIT                      | 25       |
| 26       | &                | International Business<br>Workshop    | Cauvery College for Women, Trichy                                              | IC/MIT                      | 25       |
|          | &<br>27.07.2022  | Workshop                              | Cauvery College for<br>Women, Trichy<br>Alumnus of Cambridge<br>University, UK |                             |          |
| 26<br>27 | &                |                                       | Cauvery College for Women, Trichy Alumnus of Cambridge                         | IC/MIT  IIC/Celebra tion on | 25<br>30 |

|    |              | Scientific Reserach     | Leipzig University       | National    |          |
|----|--------------|-------------------------|--------------------------|-------------|----------|
|    |              |                         | Germany                  | Science     |          |
|    |              |                         |                          | Day         |          |
| 28 | 28.02.2022   | Techno E- exhibitions   | Dr.N.Ravichandran        | IIC/Celebra | 25 teams |
|    | (11 am to 12 | of Innovative ideas     | Assistant Professor,     | tion on     |          |
|    | pm)          |                         | Department of Physics,   | National    |          |
|    |              |                         | National College, Trichy | Science     |          |
|    |              |                         | Mr.E.Venkatesh           | Day         |          |
|    |              |                         | National award winner,   |             |          |
|    |              |                         | Properiteor , Earthworm  |             |          |
|    |              |                         | Industries, Trichy       |             |          |
| 29 | 11.02.2022   | Report on Symposium     | MIC driven activity      |             | 30       |
|    |              | on buillding Innovation |                          |             |          |
|    |              | and Entrepreneurial     |                          |             |          |
|    |              | ecosystem for           |                          |             |          |
|    |              | educational instutuions |                          |             |          |